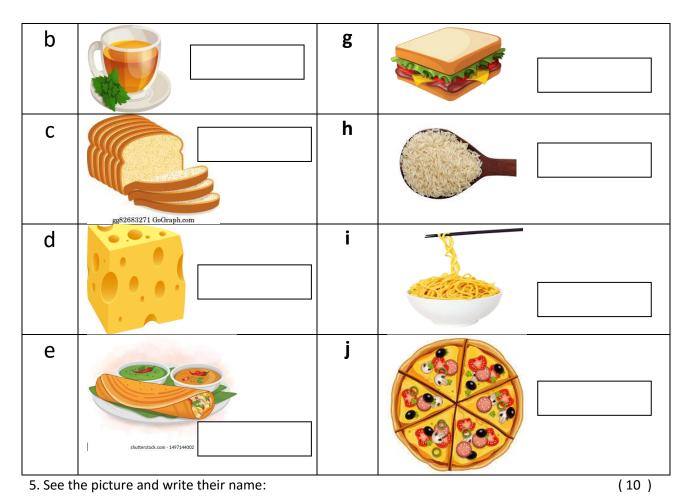

| SI No | Picture                                 | SI No | Picture                      |
|-------|-----------------------------------------|-------|------------------------------|
| а     | COSTONAL                                | f     | shutterstock.com - 349919007 |
| b     |                                         | ъ     |                              |
| С     |                                         | h     |                              |
| d     |                                         | i     |                              |
| е     | a sicture and write their first letter. | j     |                              |