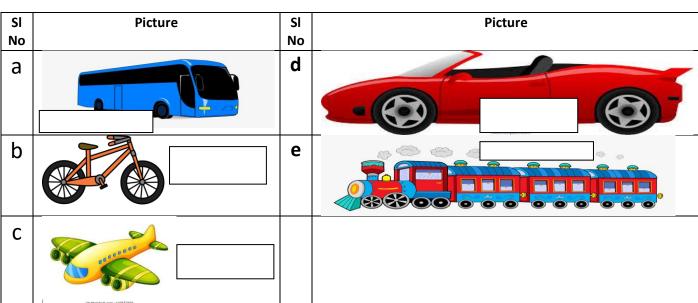

| SI No | Picture | Name |
|-------|---------|------|
|       |         |      |
| а     |         |      |
| b     |         |      |
| С     |         |      |
| d     |         |      |
| е     |         | (10) |